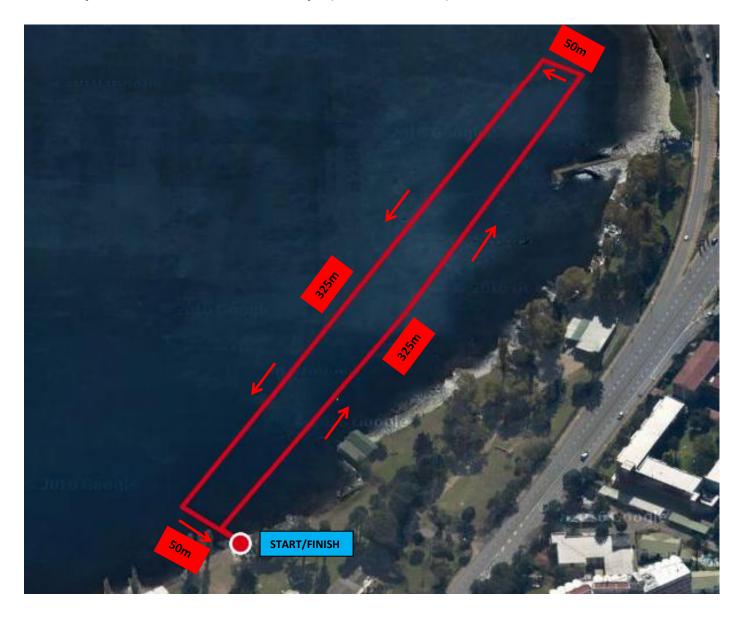

### Swim Course

- Standard triathlon (ages 18+) 2 laps of 750m (anti-clockwise)
- Sprint triathlon (ages 16+) 1 lap of 750m (anti-clockwise)
- Open water swim 750m 1 lap (anti-clockwise)
- Open water swim 1.5km 2 laps (anti-clockwise)