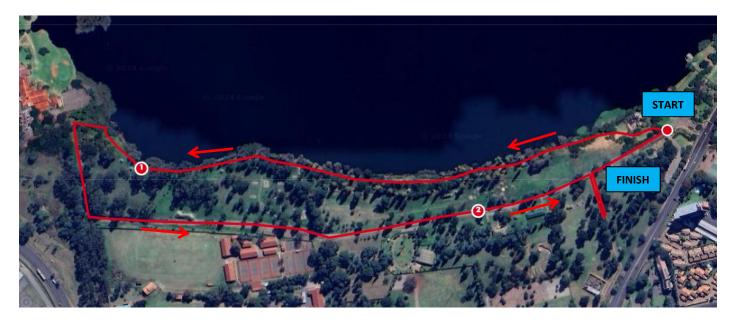

## Run Course

#### 1 lap = 2.5km

- Standard triathlon (ages 18+) 4 laps
- Standard duathlon (ages 18+) 4 laps (first run), 2 laps (second run)
- Sprint triathlon (ages 16+) 2 laps
- Sprint duathlon (ages 16+) 2 laps (first run), 1 lap (second run)