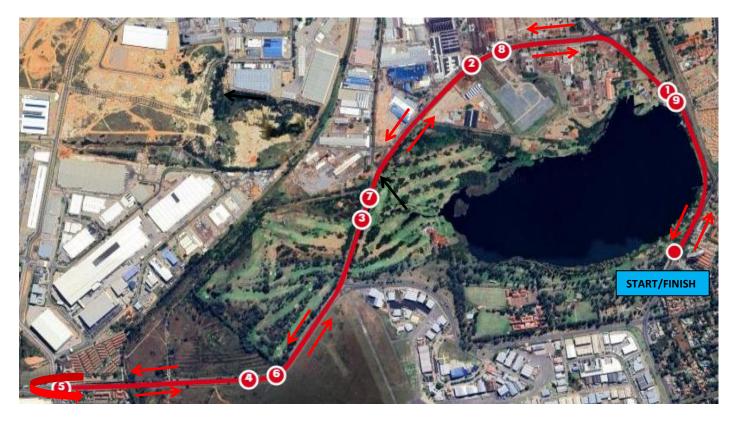

# **Cycle Course**

### 1 lap = 10km

- Standard triathlon & duathlon (ages 18+) 4 laps
- Sprint triathlon & duathlon (ages 16+) 2 laps

| Elevation |        |                                        |        | <sup>Start</sup><br>1,658 m | <sup>Max</sup><br>1,665 m | Gain<br><b>60 m</b> |
|-----------|--------|----------------------------------------|--------|-----------------------------|---------------------------|---------------------|
| 1,690 m   |        |                                        |        |                             |                           |                     |
| 1,664 m   |        | ~~~~~~~~~~~~~~~~~~~~~~~~~~~~~~~~~~~~~~ |        |                             |                           | <u>~~</u>           |
| 1,638 m   |        |                                        |        |                             |                           |                     |
| 1,613 m   | 1.8 km | 3.5 km                                 | 6.2 km | 8.5 km                      |                           |                     |