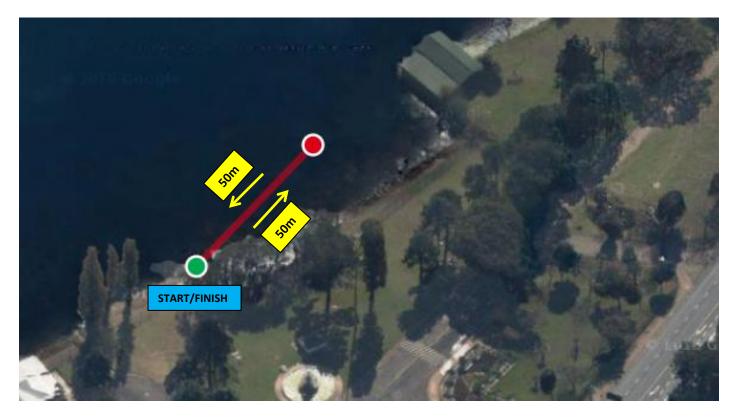

## Swim Course

• Youth triathlon (ages 8-11) – 1 lap of 100m (50m out and 50m back)