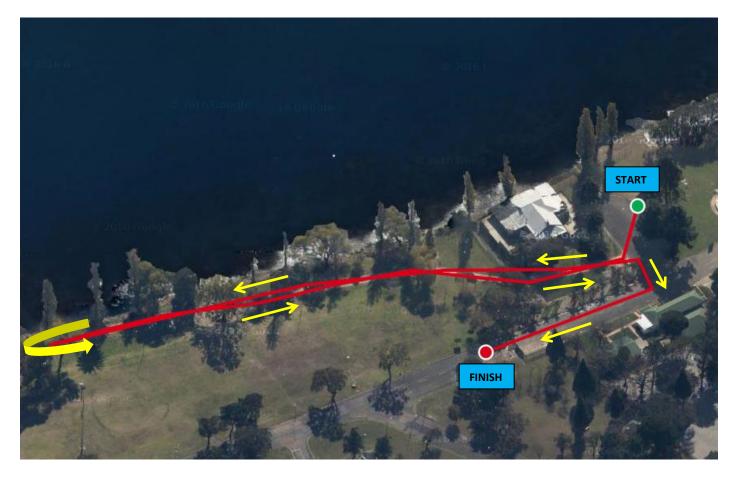

## Run Course

#### 1 lap = 2.5km

• Sprint triathlon (ages 16+) – 2 laps

| Elevation |        |        |        | Start<br><b>1,657 m</b> | <sup>Max</sup><br>1,667 m | Gain<br><b>7 m</b> |
|-----------|--------|--------|--------|-------------------------|---------------------------|--------------------|
| 1,692 m   |        |        |        |                         |                           |                    |
| 1,672 m   |        |        |        | <u>~</u>                |                           |                    |
| 1,652 m   |        |        | - ~    |                         |                           |                    |
| 1,632 m   | 0.3 km | 0.7 km | 1.1 km | 1.8 km                  |                           |                    |