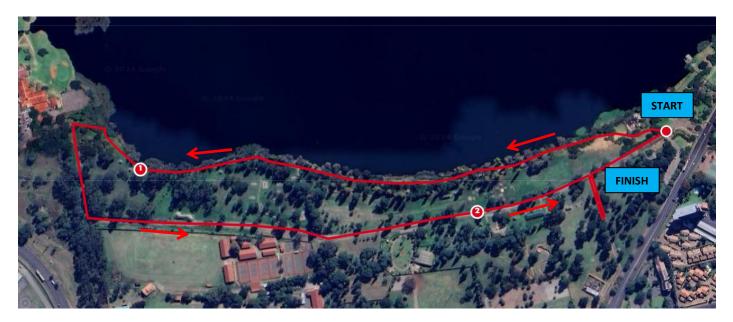

## Run Course

#### 1 lap = 2.5km

• Sprint triathlon (ages 16+) – 2 laps

| Elevation |        |        |        | Start<br><b>1,657 m</b> | <sup>Max</sup><br>1,667 m | Gain<br><b>7 m</b> |
|-----------|--------|--------|--------|-------------------------|---------------------------|--------------------|
| 1,692 m   |        |        |        |                         |                           |                    |
| 1,672 m   |        |        |        | <u>~</u>                |                           |                    |
| 1,652 m   |        |        | - ~    |                         |                           |                    |
| 1,632 m   | 0.3 km | 0.7 km | 1.1 km | 1.8 km                  |                           |                    |