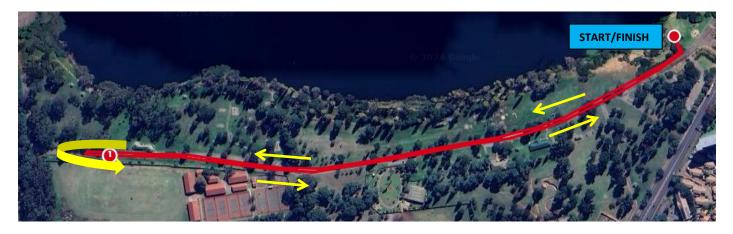

><br>1,667 m | Gain<br><b>7 m</b> |
|-----------|--------|--------|--------|-------------------------|---------------------------|--------------------|
| 1,692 m   |        |        |        |                         |                           |                    |
| 1,672 m   |        |        |        | <u>~</u>                |                           |                    |
| 1,652 m   |        |        | - ~    |                         |                           |                    |
| 1,632 m   | 0.3 km | 0.7 km | 1.1 km | 1.8 km                  |                           |                    |

# Youth Triathlon

## Swim Course

• Youth triathlon (ages 8-11) – 1 lap of 100m (50m out and 50m back)



# **Cycle Course**

### 1 lap = 2km

• Youth triathlon (ages 8-11) – 1 lap



| Elevation |        |          |          | Start<br><b>1,657 m</b> | <sup>Max</sup><br>1,666 m | Gain<br><b>9 m</b> |
|-----------|--------|----------|----------|-------------------------|---------------------------|--------------------|
| 1,691 m   |        |          |          |                         |                           |                    |
| 1,671 m   |        |          |          |                         |                           |                    |
| 1,651 m   |        | <u> </u> | <u> </u> |                         |                           |                    |
| 1,632 m   | 0.3 km | 0.7 km   | 1.2 km   | 1.6 km                  |                           |                    |

## Run Course

#### 1 lap = 500m (250m out and 250m back)

### Youth triathlo