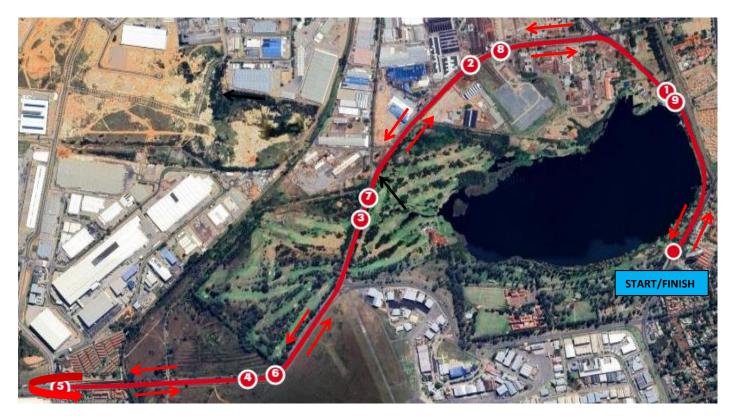

## **Course routes – Germiston**

## **Sprint triathlon**

## Swim Course

• Sprint triathlon (ages 16+) – 1 lap of 750m (anti-clockwise)



## **Cycle Course**

### 1 lap = 10km

• Sprint triathlon (ages 16+) – 2 laps





## Run Course

#### 1 lap = 2.5km

• Sprint triathlon (ages 16+) – 2 laps



| Elevation |        |        |        | Start<br><b>1,657 m</b> | <sup>Max</sup><br>1,667 m | Gain<br><b>7 m</b> |
|-----------|--------|--------|--------|-------------------------|---------------------------|--------------------|
| 1,692 m   |        |        |        |                         |                           |                    |
| 1,672 m   |        |        |        | <u>~</u>                |                           |                    |
| 1,652 m   |        |        | - ~    |                         |                           |                    |
| 1,632 m   | 0.3 km | 0.7 km | 1.1 km | 1.8 km                  |                           |                    |

# Youth Triathlon

##