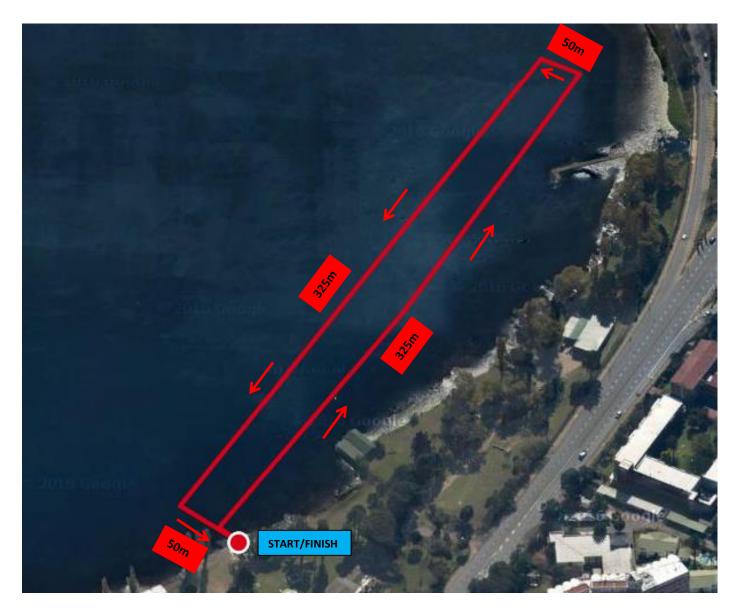

## **Course routes – Germiston**

## **Sprint triathlon**

## Swim Course

• Sprint triathlon (ages 16+) – 1 lap of 750m (anti-clockwise)



## **Cycle Course**

### 1 lap = 10km

• Sprint triathlon (ages 16+) – 2 laps





## Run Course

#### 1 lap = 2.5km

• Sprint triathlon (ages 16+) – 2 laps



| Elevation |        |        |        | Start<br><b>1,657 m</b> | <sup>Max</sup><br>1,667 m | Gain<br><b>7 m</b> |
|-----------|--------|--------|--------|-------------------------|---------------------------|--------------------|
| 1,692 m   |        |        |        |                         |                           |                    |
| 1,672 m   |        |        |        | <u>~</u>                |                           |                    |
| 1,652 m   |        |        | - ~    |                         |                           |                    |
| 1,632 m   | 0.3 km | 0.7 km | 1.1 km | 1.8 km