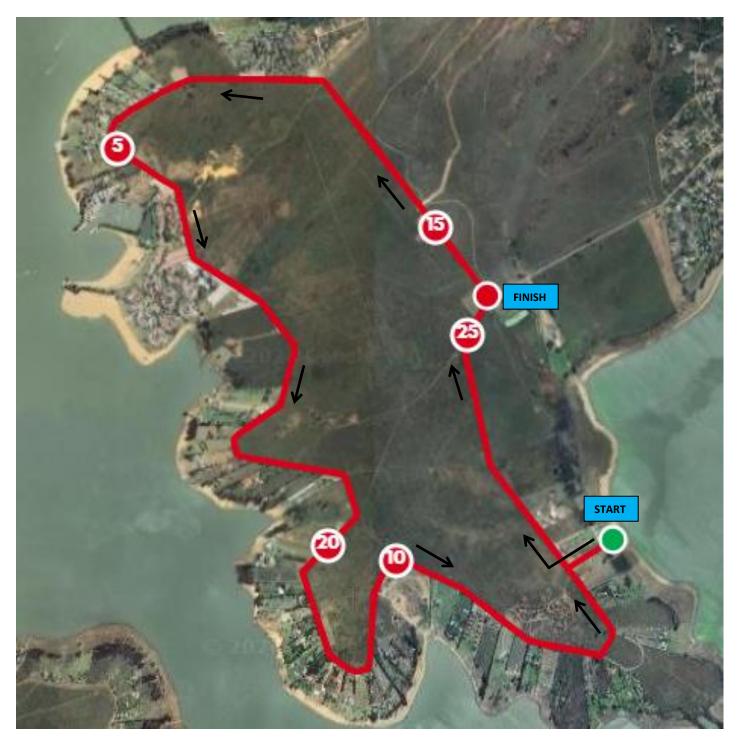

# **Cycle Course**

#### 1 lap = 12km

• Sprint triathlon (ages 16+) – 2 laps

| Elevation |        |        |                       | <sup>Start</sup><br>1,490 m | <sup>Max</sup><br>1,528 m | Gain<br><b>126 m</b> |
|-----------|--------|--------|-----------------------|-----------------------------|---------------------------|----------------------|
| 1,553 m   |        |        |                       |                             |                           |                      |
| 1,523 m   | ~~~~~  |        | $\Lambda_{\sim} \sim$ |                             | <b>—</b>                  | ~~~~                 |
| 1,463 m   |        |        |                       | <u> </u>                    |                           |                      |
|           | 6.5 km | 9.3 km | 15.7 km               | 20.2 km                     |                           |                      |