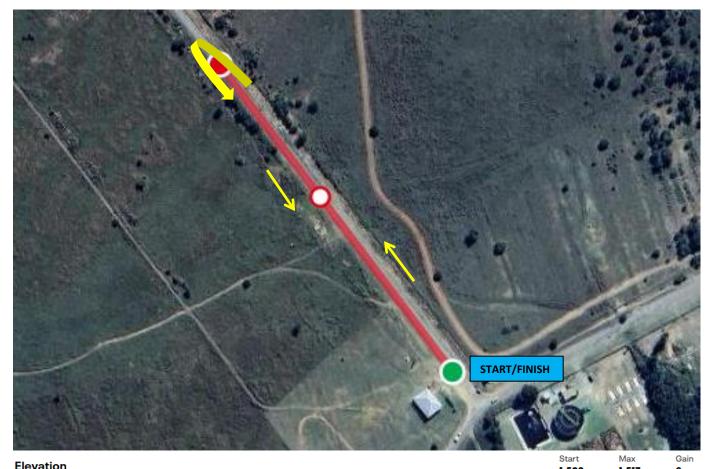

## Run Course

1 lap = 600m (300m out and 300m back)

Youth triathlon (ages 8-11) – 1 lap

| Elevation                | 1,503 m | 1,517 m | 6 m |
|--------------------------|---------|---------|-----|
|                          |         |         |     |
| 1,542 m                  |         |         |     |
| 1,521 m                  |         |         |     |
| 1,500 m                  |         |         |     |
| 1,478 m<br><b>0.0 km</b> |         |         |     |