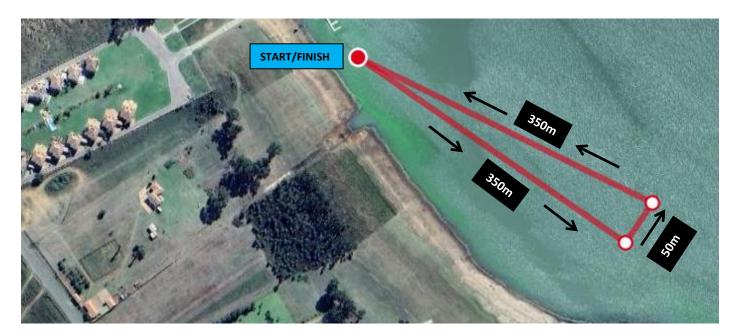

### <u>Course routes – Vaal Marina</u>

## **Sprint triathlon**

## Swim Course

• Sprint triathlon (ages 16+) – 1 lap of 750m (anti-clockwise)



# **Cycle Course**

#### 1 lap = 12km

• Sprint triathlon (ages 16+) – 2 laps



| Elevation |        |        |                       | <sup>Start</sup><br>1,490 m | <sup>Max</sup><br>1,528 m | Gain<br><b>126 m</b> |
|-----------|--------|--------|-----------------------|-----------------------------|---------------------------|----------------------|
| 1,553 m   |        |        |                       |                             |                           |                      |
| 1,523 m   | ~~~~~  |        | $\Lambda_{\sim} \sim$ |                             | <b>—</b>                  | ~~~~                 |
| 1,463 m   |        |        |                       | <u> </u>                    |                           |                      |
|           | 6.5 km | 9.3 km |