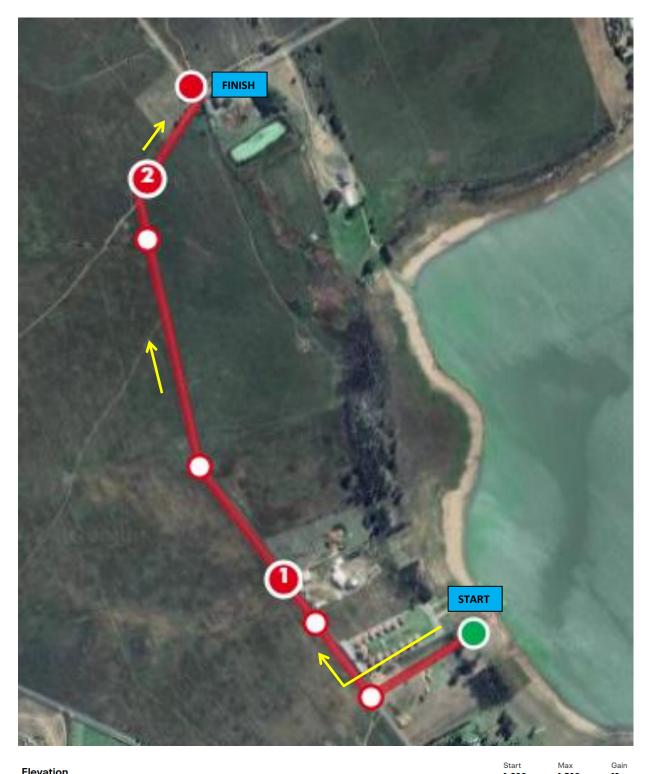

# **Cycle Course**

#### 1 lap = 12km

• Sprint triathlon (ages 16+) – 2 laps

| Elevation |        |        |                       | <sup>Start</sup><br>1,490 m | <sup>Max</sup><br>1,528 m | Gain<br><b>126 m</b> |
|-----------|--------|--------|-----------------------|-----------------------------|---------------------------|----------------------|
| 1,553 m   |        |        |                       |                             |                           |                      |
| 1,523 m   | ~~~~~  |        | $\Lambda_{\sim} \sim$ |                             | <b>—</b>                  | ~~~~                 |
| 1,463 m   |        |        |                       | <u> </u>                    |                           |                      |
|           | 6.5 km | 9.3 km | 15.7 km               | 20.2 km                     |                           |                      |