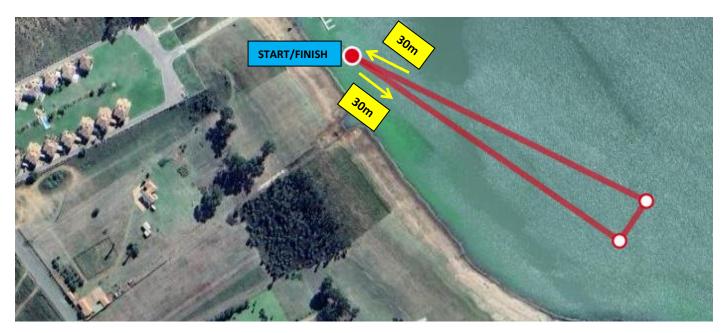

## Swim Course

• Youth triathlon (ages 8-11) – 1 lap of 60m (30m out and 30m back)