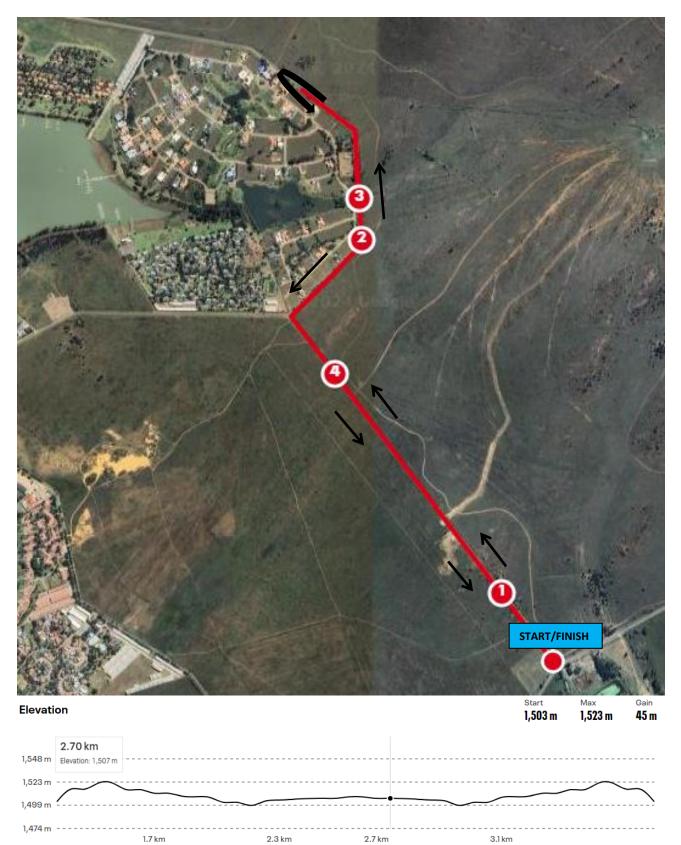

### Run Course

1 lap = 5km (2.5km out and 2.5km back)

• Sprint triathlon (ages 16+) – 1 lap