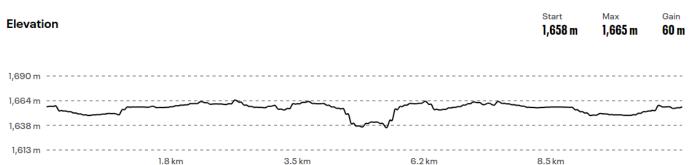

# **Cycle Course Routes (continued)**

### Cycle Route – 2km (1 lap)

• Youth races (triathlon & duathlon) – 2 laps

| Elevation |        |        |        | Start<br><b>1,657 m</b> | <sub>Мах</sub><br><b>1,666 m</b> | Gain<br>9 m |
|-----------|--------|--------|--------|-------------------------|----------------------------------|-------------|
| 1,691 m   |        |        |        |                         |                                  |             |
| 1,671 m   |        |        |        |                         |                                  |             |
| 1,651 m   |        |        |        |                         |                                  |             |
| 1,632 m   | 0.3 km | 0.7 km | 1.2 km | 1.6 km                  |                                  |             |