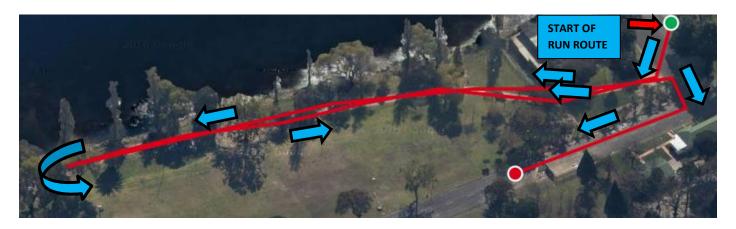

### **Run Course Routes**

#### Run Route – 1.25km out and 1.25km back (1 lap)

- Super standard distance triathlon (ages 18+) 6 laps
- Standard distance triathlon (ages 18+) 4 laps
- Super standard distance duathlon (ages 18+) 6 laps
- Standard distance duathlon (ages 18+) 4 laps, cycle, 2 laps
- Sprint distance triathlon (ages 16+) 2 laps
- Sprint distance duathlon (ages 16+) 2 laps, cycle, 1 lap
- Super sprint triathlon (ages 12+) 1 lap
- Super sprint duathlon (ages 12+) 1 lap, cycle, ½ lap