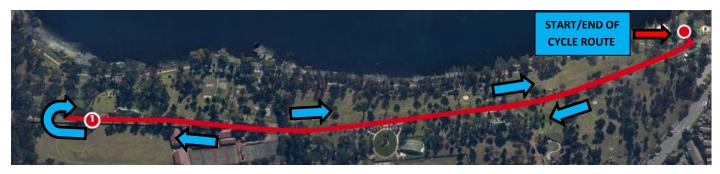

### **Run Course Routes**

#### Run Route – 1.25km out and 1.25km back (1 lap)

- Super standard distance triathlon (ages 18+) 6 laps
- Standard distance triathlon (ages 18+) 4 laps
- Super standard distance duathlon (ages 18+) 6 laps
- Standard distance duathlon (ages 18+) 4 laps, cycle, 2 laps
- Sprint distance triathlon (ages 16+) 2 laps
- Sprint distance duathlon (ages 16+) 2 laps, cycle, 1 lap
- Super sprint triathlon (ages 12+) 1 lap
- Super sprint duathlon (ages 12+) 1 lap, cycle, ½ lap