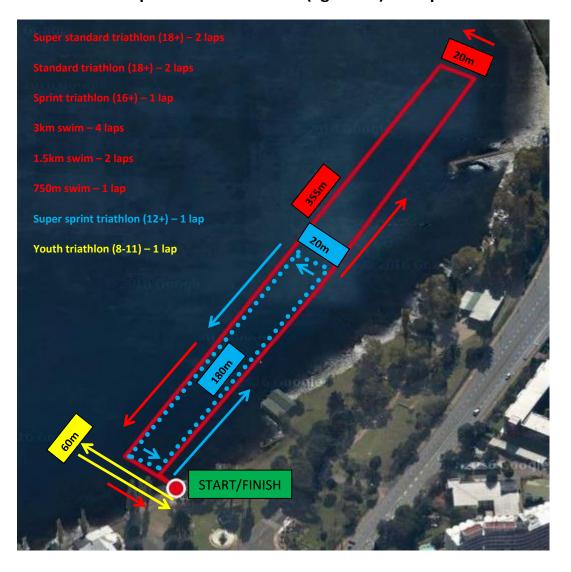

## **Swim Course Routes (Triathlon & Open Water only)**

#### **Swim Route**

- Super standard distance triathlon (ages 18+) − 2 laps of 750m
- Standard distance triathlon (ages 18+) 2 laps of 750m
- Sprint distance triathlon (ages 16+) 1 lap of 750m
- Super sprint triathlon (ages 12-15) 1 lap of 400m
- Youth triathlon (ages 8-11) 1 lap of 120m
- 3km Open water swim race (ages 13+) 4 laps of 750m
- 1.5km Open water swim race (ages 13+) 2 laps of 750m
- 0.75km Open water swim race (ages 13+) 1 lap of 750m