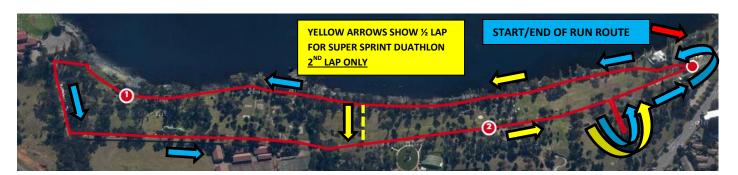

### **Run Course Routes**

#### Run Route – 1.25km out and 1.25km back (1 lap)

- Super standard distance triathlon (ages 18+) 6 laps
- Standard distance triathlon (ages 18+) 4 laps
- Super standard distance duathlon (ages 18+) 6 laps
- Standard distance duathlon (ages 18+) 4 laps, cycle, 2 laps
- Sprint distance triathlon (ages 16+) 2 laps
- Sprint distance duathlon (ages 16+) 2 laps, cycle, 1 lap
- Super sprint triathlon (ages 12+) 1 lap
- Super sprint duathlon (ages 12+) 1 lap, cycle, ½ lap