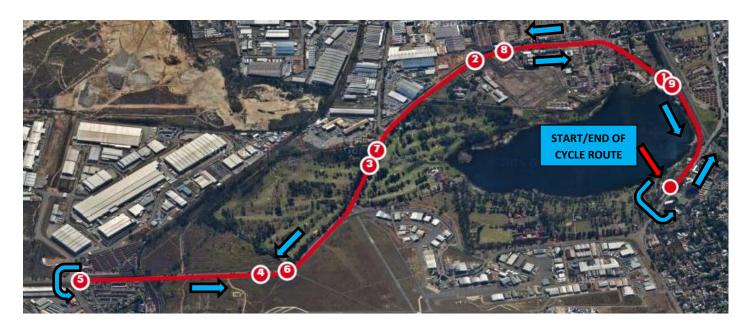

## **Cycle Course Routes**

#### Cycle Route - 4.94km out and 4.94km back (1 lap)

- Super standard distance races (ages 18+) 6 laps
- Standard distance races (ages 18+) 4 laps
- Sprint distance races (ages 16+) 2 laps
- Super sprint distance races (ages 12+) 1 lap