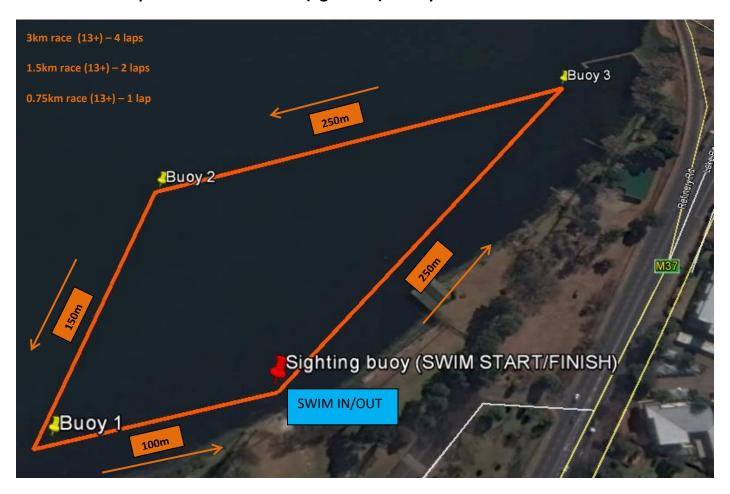

### **Swim Route (open water swimming races)**

- 3km Open water swim race (ages 13+) 4 laps of 750m
- 1.5km Open water swim race (ages 13+) 2 laps of 750m
- 0.75km Open water swim race (ages 13+) 1 lap of 750m