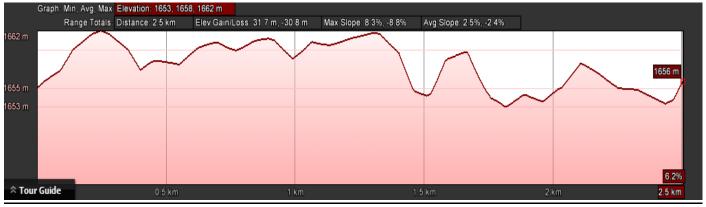

## **Run Course Routes**

#### Run Route - 1.25km out and 1.25km back (1 lap)

- Super standard distance triathlon (ages 18+) 6 laps
- Standard distance triathlon (ages 18+) 4 laps
- Super standard distance duathlon (ages 18+) 6 laps
- Standard distance duathlon (ages 18+) 4 laps, cycle, 2 laps
- Sprint distance triathlon (ages 16+) 2 laps
- Sprint distance duathlon (ages 16+) 2 laps, cycle, 1 lap
- Super sprint triathlon (ages 12+) 1 lap
- Super sprint duathlon (ages 12+) − 1 lap, cycle, ½ lap

## **Run Course Routes (continued)**