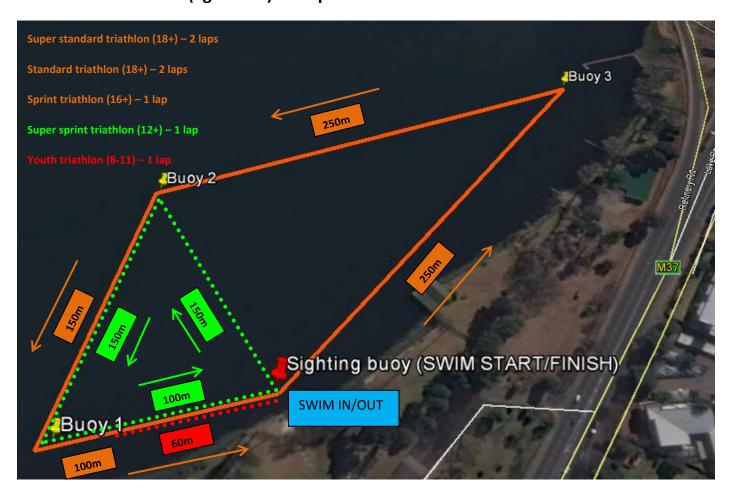

### **Swim Route (triathlon races)**

- Super standard distance triathlon (ages 18+) 2 laps of 750m
- Standard distance triathlon (ages 18+) 2 laps of 750m
- Sprint distance triathlon (ages 16+) 1 lap of 750m
- Super sprint triathlon (ages 12-15) 1 lap of 400m
- Youth triathlon (ages 8-11) 1 lap of 120m