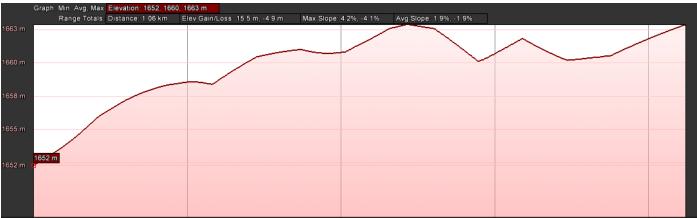

## **Cycle Course Routes**

### Cycle Route - 4.92km out and 4.92km back (1 lap)

- Super standard distance races (ages 18+) 6 laps
- Standard distance races (ages 18+) 4 laps
- Sprint distance races (ages 16+) 2 laps
- Super sprint distance races (ages 12+) 1 lap

## **Cycle Course Routes (continued)**