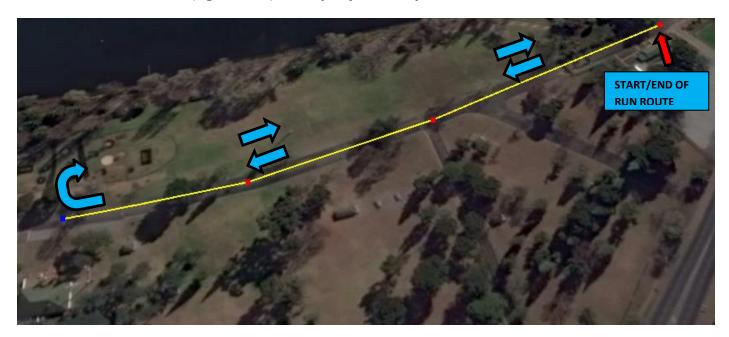

## **Run Course Routes**

#### Run Route - 1.25km out and 1.25km back (1 lap)

- Super standard distance triathlon (ages 18+) 6 laps
- Standard distance triathlon (ages 18+) 4 laps
- Super standard distance duathlon (ages 18+) 6 laps
- Standard distance duathlon (ages 18+) 4 laps, cycle, 2 laps
- Sprint distance triathlon (ages 16+) 2 laps
- Sprint distance duathlon (ages 16+) 2 laps, cycle, 1 lap
- Super sprint triathlon (ages 12+) 1 lap
- Super sprint duathlon (ages 12+) − 1 lap, cycle, ½ lap