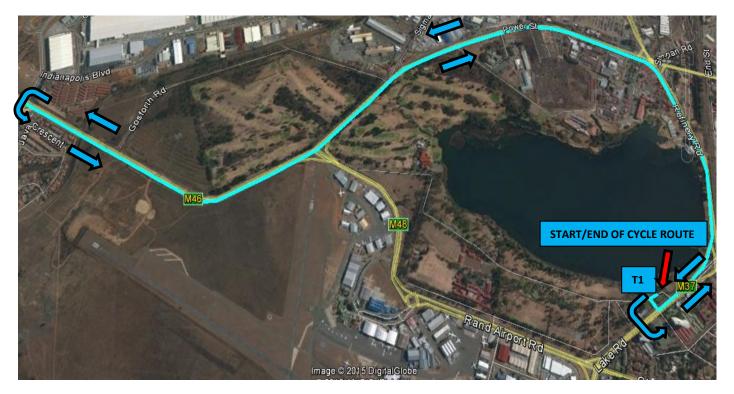

### Cycle Route - 4.92km out and 4.92km back (1 lap)

- Super standard distance races (ages 18+) 6 laps
- Standard distance races (ages 18+) 4 laps
- Sprint distance races (ages 16+) 2 laps
- Super sprint distance races (ages 12+) 1 lap

## **Cycle Course Routes (continued)**