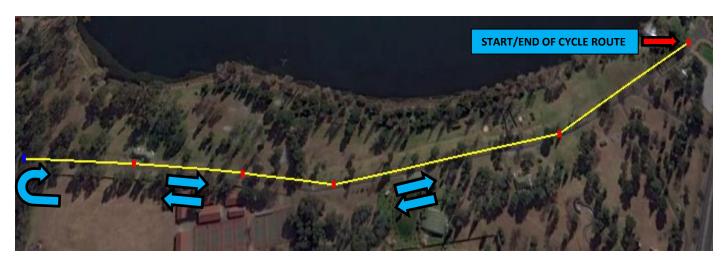

## **Cycle Course Routes**

### Cycle Route - 4.92km out and 4.92km back (1 lap)

- Super standard distance races (ages 18+) 6 laps
- Standard distance races (ages 18+) 4 laps
- Sprint distance races (ages 16+) 2 laps
- Super sprint distance races (ages 12+) 1 lap

## **Cycle Course Routes (continued)**