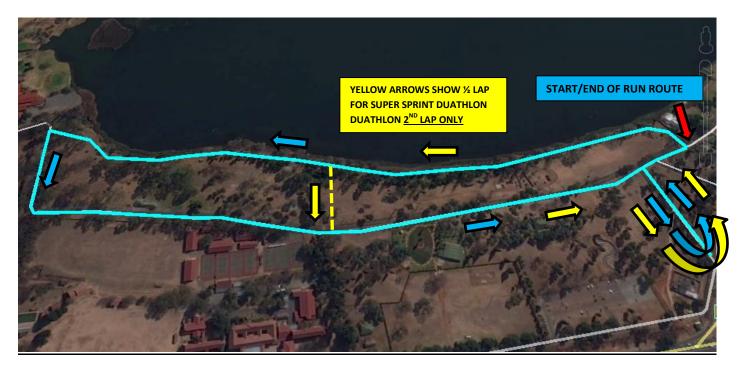

## **Run Course Routes**

#### Run Route - 1.25km out and 1.25km back (1 lap)

- Super standard distance triathlon (ages 18+) 6 laps
- Standard distance triathlon (ages 18+) 4 laps
- Super standard distance duathlon (ages 18+) 6 laps
- Standard distance duathlon (ages 18+) 4 laps, cycle, 2 laps
- Sprint distance triathlon (ages 16+) 2 laps
- Sprint distance duathlon (ages 16+) 2 laps, cycle, 1 lap
- Super sprint triathlon (ages 12+) 1 lap
- Super sprint duathlon (ages 12+) − 1 lap, cycle, ½ lap

## **Run Course Routes (continued)**