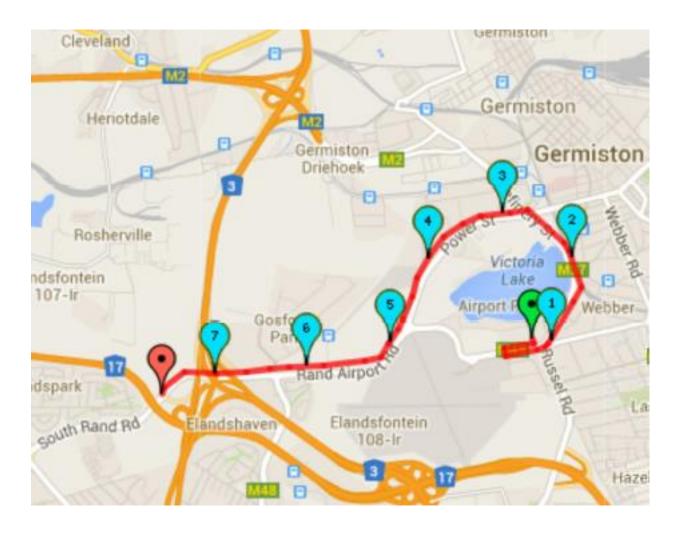

## Route 3 – from the Gosforth Park off ramp (GPS Coordinates: 26° 14' 13.07" S & 28° 09' 30.67" E)

- Take N3 highway and take the off ramp towards Germiston.
- Continue down Power Street, until the Refinery Road robots.
- Please note THE ROAD WILL BE CLOSED during the event from Power Street to the Rand Airport circle past the Germiston Golf Club and you will have to go down to Refinery Road
- At Refinery Road Turn right past the VLC Club on your right and under the bridge turn right onto Lake Avenue.
- **Proceed past the venue** on your right until the robots where you can turn right into Rand Airport Road.
- Proceed towards Rand Airport and you will find the parking entrance on the right hand side just before Germiston High School. Follow the signs to the parking area, park and walk to the venue.
- Please be considerate towards athletes on the run route and ensure that you don't walk on the roads being utilised for the event.