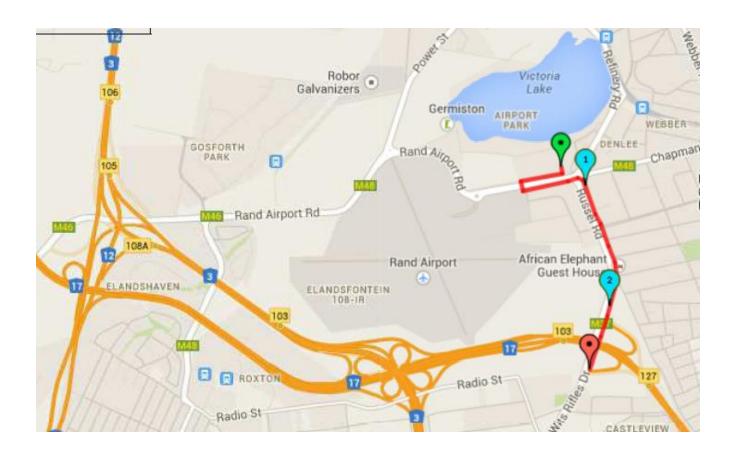

## Route 2 – from the East Rand on the N17 (GPS Coordinates: 26° 14' 13.07" S & 28° 09' 30.67" E)

- Take the N17 highway and take the Rifle Range off ramp towards Germiston.
- Continue with this road until the robots where you can turn left into Rand Airport Road.
- Proceed towards Rand Airport and you will find the parking entrance on the right hand side just before Germiston High School. Follow the signs to the parking area, park and walk to the venue.
- Please be considerate towards athletes on the run route and ensure that you don't walk on the roads being utilised for the event.