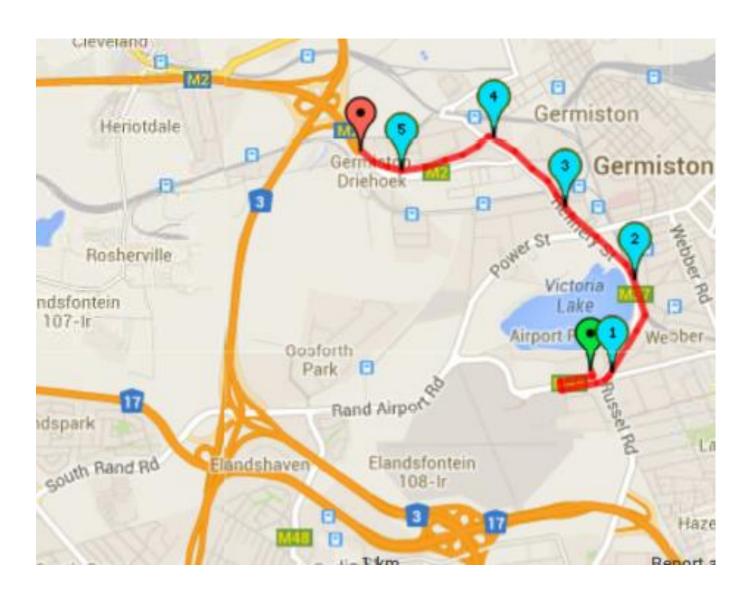

## Route 1 – from the N3 North or South (GPS Coordinates: 26° 14' 13.07" S & 28° 09' 30.67" E)

- Drive on the N3 highway and take the M2 towards Germiston.
- At the T-junction turn right and follow the road all the way down over the bridge and past the main intersection of Power Street, past the VLC Club on your right and under the bridge, then turn right onto Lake Avenue.
- Proceed past the venue on your right until the robots where you can turn right into Rand Airport Road.
- Proceed towards Rand Airport and you will find the parking entrance on the right hand side just before Germiston High School. Follow the signs to the parking area, park and walk to the venue.
- Please be considerate towards athletes on the run route and ensure that you don't walk on the roads being utilised for the event.
- Please note THE ROAD WILL BE CLOSED during the event from Power Street to the Rand Airport circle past the Germiston Golf Club

## Route 3 – from the Gosforth Park off ramp (GPS Coordinates: 26° 14' 13.07" S & 28° 09' 30.67" E)

- Take N3 highway and take the off ramp towards Germiston.
- Continue down Power Street, until the Refinery Road robots.
- Please note THE ROAD WILL BE CLOSED during the event from Power Street to the Rand Airport circle past the Germiston Golf Club and you will have to go down to Refinery Road
- At Refinery Road Turn right past the VLC Club on your right and under the bridge turn right onto Lake Avenue.
- **Proceed past the venue** on your right until the robots where you can turn right into Rand Airport Road.
- Proceed towards Rand Airport and you will find the parking entrance on the right hand side just before Germiston High School. Follow the signs to the parking area, park and walk to the venue.
- Please be considerate towards athletes on the run route and ensure that you don't walk on the roads being utilised for the event.