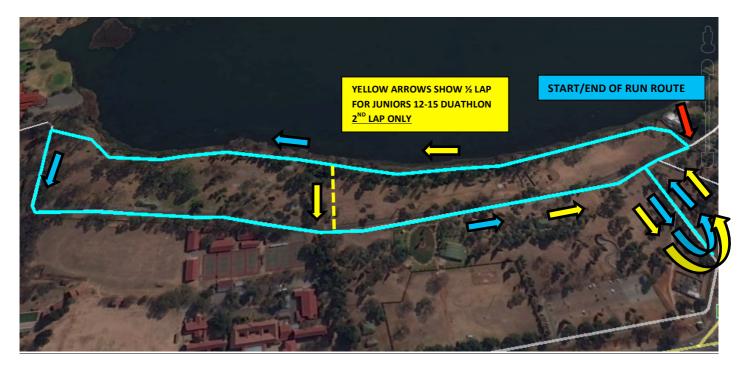

#### **Run Course Routes**

#### Run Route: 1.25km out and 1.25km back (1 lap)

- Standard distance triathlon race 4 laps
- Standard distance duathlon race 4 laps, cycle, 2 laps
- Sprint distance triathlon race (ages 16+ & para athletes) 2 laps
- Sprint distance duathlon race (ages 16+ & para athletes) 2 laps, cycle, 1 lap
- Juniors triathlon race (ages 12-15) 1 lap
- Juniors duathlon race (ages 12-15) 1 lap, cycle, ½ lap