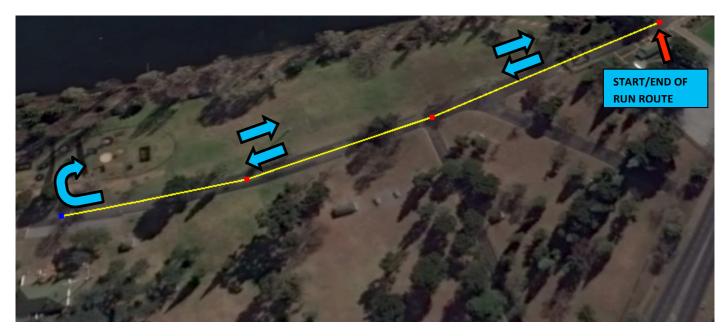

#### **Run Course Routes**

## **Run Course Routes (continued)**

Run Route: 250m out and 250m back (1 lap)

- Young Juniors triathlon race 1 lap
- Young Juniors duathlon race 2 laps, cycle, 1 lap