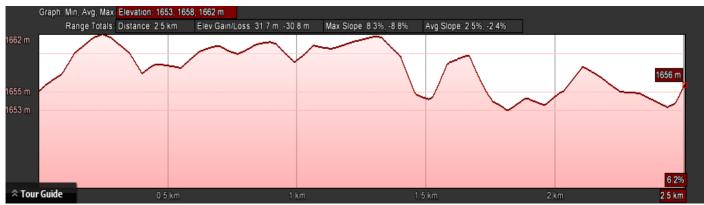

## **Cycle Course Routes**

## Cycle Route: 4.92km out and 4.92km back (1 lap)

- Standard distance races 4 laps
- Sprint distance races (ages 16+ & para athletes) 2 laps
- Juniors races (ages 12-15) 1 lap