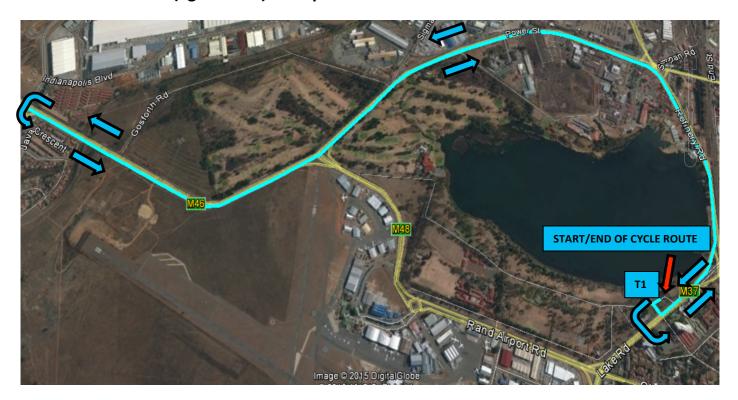

## **Cycle Course Routes**

## Cycle Route: 4.92km out and 4.92km back (1 lap)

- Standard distance races 4 laps
- Sprint distance races (ages 16+ & para athletes) 2 laps
- Juniors races (ages 12-15) 1 lap