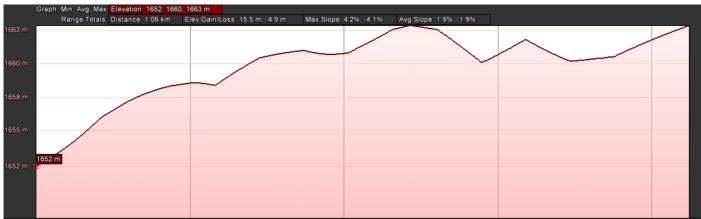

#### **Run Course Routes**

#### Run Route: 1.25km out and 1.25km back (1 lap)

- Standard distance triathlon race 4 laps
- Standard distance duathlon race 4 laps, cycle, 2 laps
- Sprint distance triathlon race (ages 16+ & para athletes) 2 laps
- Sprint distance duathlon race (ages 16+ & para athletes) 2 laps, cycle, 1 lap
- Juniors triathlon race (ages 12-15) 1 lap
- Juniors duathlon race (ages 12-15) 1 lap, cycle, ½ lap