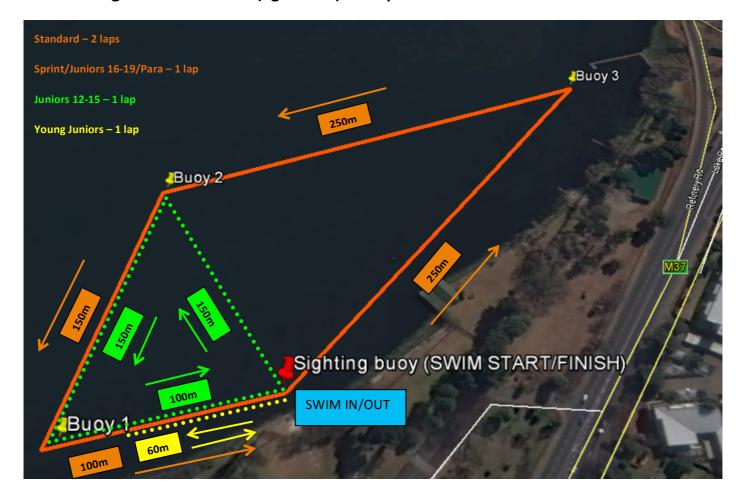

## **Swim Course Routes (Triathlon Only)**

- Standard distance triathlon 2 laps of 750m
- Sprint distance triathlon (ages 16+ & para athletes) 1 lap of 750m
- Juniors triathlon (ages 12-15) 1 lap of 400m
- Young Juniors triathlon (ages 8-11) 1 lap of 120m