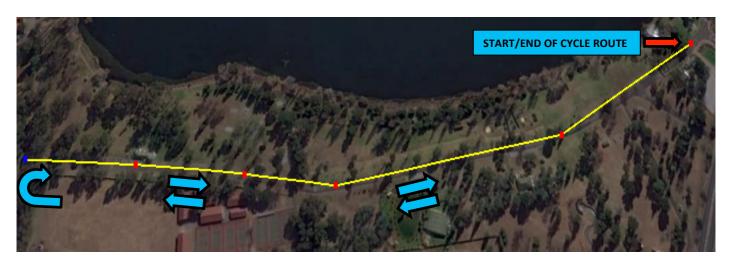

#### **Run Course Routes**

#### Run Route: 1.25km out and 1.25km back (1 lap)

- Standard distance triathlon race 4 laps
- Standard distance duathlon race 4 laps, cycle, 2 laps
- Sprint distance triathlon race (ages 16+ & para athletes) 2 laps
- Sprint distance duathlon race (ages 16+ & para athletes) 2 laps, cycle, 1 lap
- Juniors triathlon race (ages 12-15) 1 lap
- Juniors duathlon race (ages 12-15) 1 lap, cycle, ½ lap