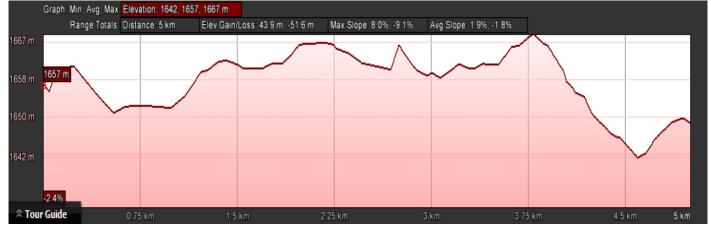

## Cycle Route: 4.92km out and 4.92km back (1 lap)

- Standard distance races 4 laps
- Sprint distance races (ages 16+ & para athletes) 2 laps
- Juniors races (ages 12-15) 1 lap